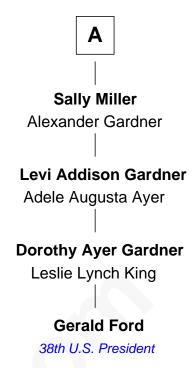

## FamousKin.com Relationship Chart of

**Brigham Young** 

2nd President of the Mormon Church

7th cousin 3 times removed of

38th U.S. President

| Edward Marvin  Margaret |                  |
|-------------------------|------------------|
|                         |                  |
|                         |                  |
|                         |                  |
| Reinold Marvin          | Matthew Marvin   |
| Mary                    | Elizabeth        |
|                         |                  |
| Mary Marvin             | Hannah Marvin    |
| Samuel Collins          | Thomas Seymour   |
|                         |                  |
| Mary Collins            | Matthew Seymour  |
| Richard Moore           | Sarah Hayes      |
|                         |                  |
| Abigail Moore           | Thomas Seymour   |
| Samuel Brigham          | Elizabeth Betts  |
|                         |                  |
| Sibil Brigham           | Ebenezer Seymour |
| Ebenezer Goddard        | Ruth Scribner    |
|                         |                  |
| Susanna Goddard         | Jesse Seymour    |
| Phineas Howe            | Mercy Fancher    |
|                         |                  |
|                         | Probable         |
| Abigail Howe            | Rachel Seymour   |
| John Young              | Jesse Miller     |
|                         |                  |
| Brigham Young           | A                |
| LDS Church President    |                  |