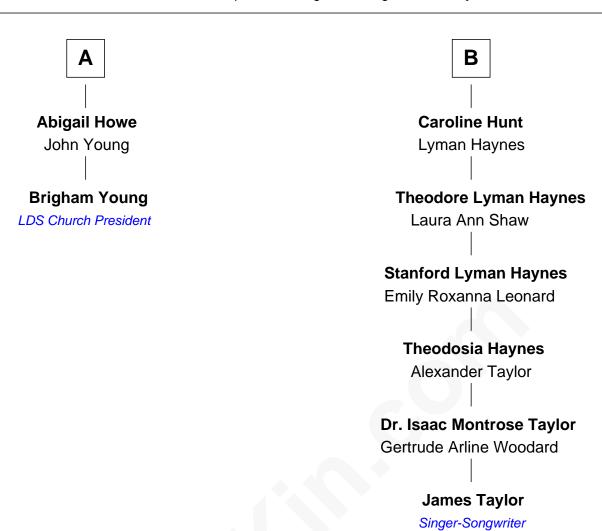

## **Brigham Young**

2nd President of the Mormon Church

8th cousin 4 times removed of

James Taylor Singer-Songwriter

## **Edward Frost** Thomasine Belgrave **Elizabeth Frost Thomasine Frost** Henry Rice **Edmund Rice Elizabeth Rice Edward Rice** John Moore Agnes Bent **Jacob Moore** John Rice Elizabeth Loker Tabitha Stone **Richard Moore Abigail Rice** Mary Collins Uriah Wheeler Elisha Wheeler **Abigail Moore** Samuel Brigham Mary Loring Sibil Brigham **Asahel Wheeler** Ebenezer Goddard Jerusha Haynes Thankful Wheeler Susanna Goddard William Hunt Phineas Howe В