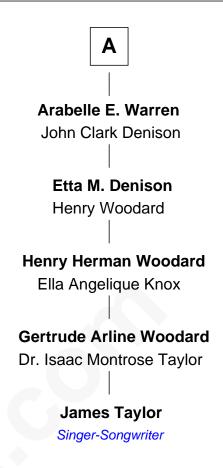

## FamousKin.com Relationship Chart of

**Brigham Young** 

2nd President of the Mormon Church

6th cousin 5 times removed of

James Taylor Singer-Songwriter

## **Matthew Whipple** Joan - - - - -John Whipple **Matthew Whipple** Susanna Clarke Anna Hawkins **Mary Whipple** Joseph Whipple Simon Stone Sarah - - - - -**James Whipple Susannah Stone Edward Goddard** Mary Fuller **Jacob Whipple Ebenezer Goddard** Sibil Brigham Jerusha Leland Susanna Goddard **Prudence Whipple** Phineas Howe **David Warren Abigail Howe Isaac Warren** John Young Mercy Thomas William Warren **Brigham Young** LDS Church President Eliza Ann Brown