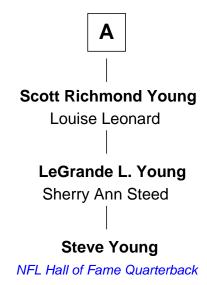

## FamousKin.com Relationship Chart of

**Steve Young** 

NFL Hall of Fame Quarterback

3rd cousin 6 times removed of

Founder of the American Red Cross

## **Richard Moore** Mary Collins **Abigail Moore** Elijah Moore Samuel Brigham **Dorothy Learned Dorothy Moore** Sibil Brigham Ebenezer Goddard Dr. Stephen Barton Capt. Stephen Barton **Susanna Goddard** Phineas Howe Sarah Stone **Abigail Howe** Clara Barton John Young Founder of the American Red Cross Joseph Young Jane Adeline Bicknell **Seymour Bicknell Young** Ann Elizabeth Riter Seymour Bicknell Young Carlie Louine Clawson