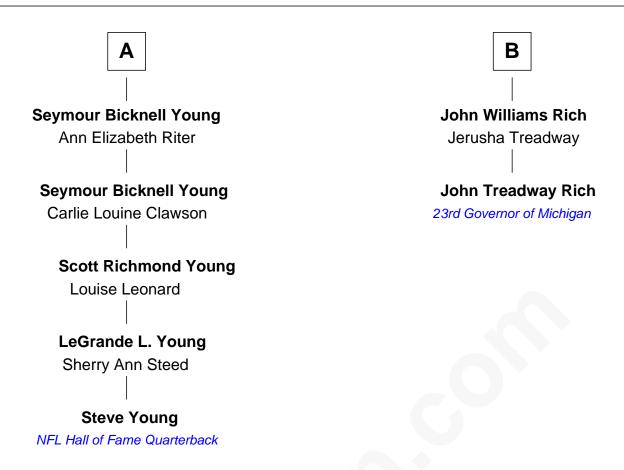

## FamousKin.com Relationship Chart of

**Steve Young** 

NFL Hall of Fame Quarterback

8th cousin 3 times removed of

John Treadway Rich 23rd Governor of Michigan