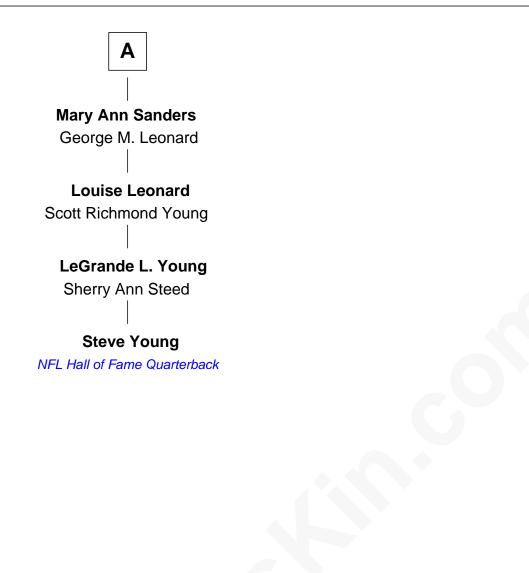

## FamousKin.com Relationship Chart of

Steve Young NFL Hall of Fame Quarterback

6th cousin 4 times removed of

## **Roger Eastman** Sarah - - - - -**Thomas Eastman Joseph Eastman** Deborah Corliss Mary Tilton Jonathan Eastman Peter Eastman Hannah Green Mehitable Root William Eastman Joseph Eastman Rebecca Jewett Phebe Hendrick Hannah Eastman Hezekiah Eastman John Ladd Hannah Porter Hannah Ladd Harvey Eastman Anna Rundell Silas Tupper Lodoiska Tupper **George Washington Eastman Thomas Grover** Maria Kilbourn Lucy Grover **George Eastman David Albert Sanders** Founder of Eastman Kodak Company