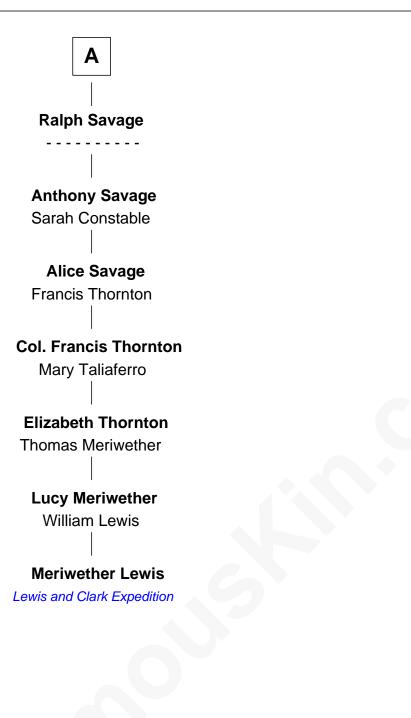

## FamousKin.com **Relationship Chart of**

**Meriwether Lewis** Lewis and Clark Expedition