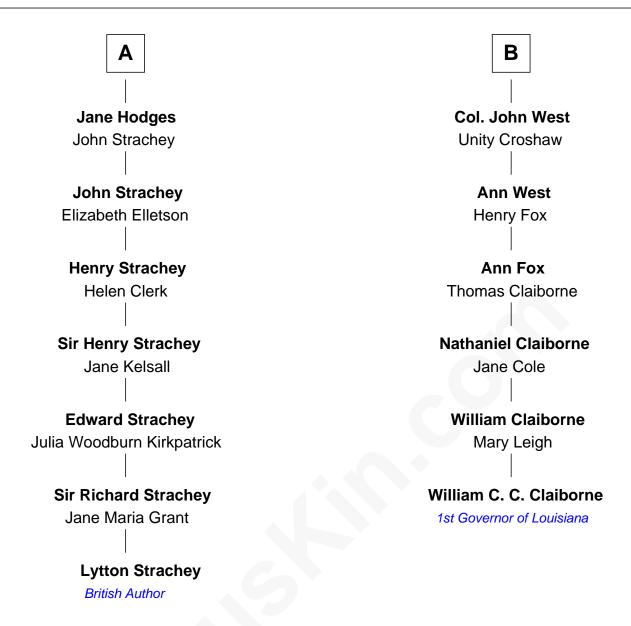

## FamousKin.com Relationship Chart of

**Lytton Strachey** 

Author and Co-Founder of Bloomsbury Group

12th cousin 1 time removed of

William C. C. Claiborne
1st Governor of Louisiana

| Katherine Peverell  |                                       |
|---------------------|---------------------------------------|
|                     |                                       |
|                     |                                       |
| Margaret Hungerford | Sir Robert Hungerford                 |
| Sir Walter Rodney   | Margaret Botreaux                     |
|                     |                                       |
| Thomas Rodney       | Katherine Hungerford                  |
| Isabel              | Sir Richard West                      |
|                     |                                       |
| John Rodney         | Sir Thomas West                       |
| Anne Croft          | Eleanor Copley                        |
|                     |                                       |
| George Rodney       | Sir George West                       |
| Elizabeth Kirton    | Elizabeth Morton                      |
|                     |                                       |
| Agatha Rodney       | Sir William West                      |
| Thomas Hodges       | Elizabeth Strange                     |
|                     |                                       |
| George Hodges       | Sir Thomas West                       |
| Eleanor Rosse       | Anne Knollys                          |
|                     |                                       |
| George Hodges       | Gov. John West                        |
| Anne Mansell        | Anne                                  |
|                     |                                       |
|                     | , , , , , , , , , , , , , , , , , , , |
| <b>A</b>            | <b>B</b>                              |