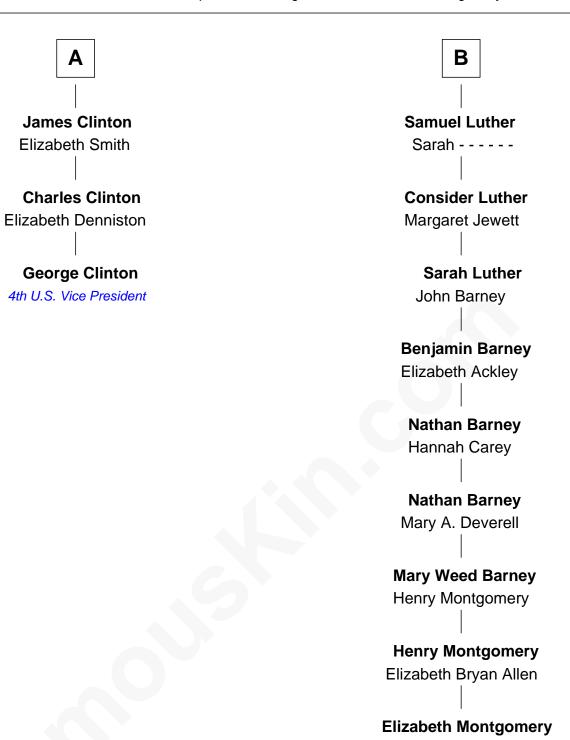

## Sir John Sutton Elizabeth Berkeley Sir John Sutton Dudley Jane Sutton Elizabeth Bramshot Thomas Mainwaring **Edmund Dudley Cecily Mainwaring** John Cotton Elizabeth Grey **Sir George Cotton Elizabeth Dudley** William Stourton Mary Onley **Ursula Stourton Richard Cotton** Sir Edward Clinton Mary Mainwaring **Sir Henry Clinton Frances Cotton** Elizabeth Morrison George Abell Sir Henry Clinton alias Fynes **Robert Abell** Elizabeth Hickman Joanna - - - - -William Clinton Mary Abell Elizabeth Kennedy Rev. Samuel Luther В