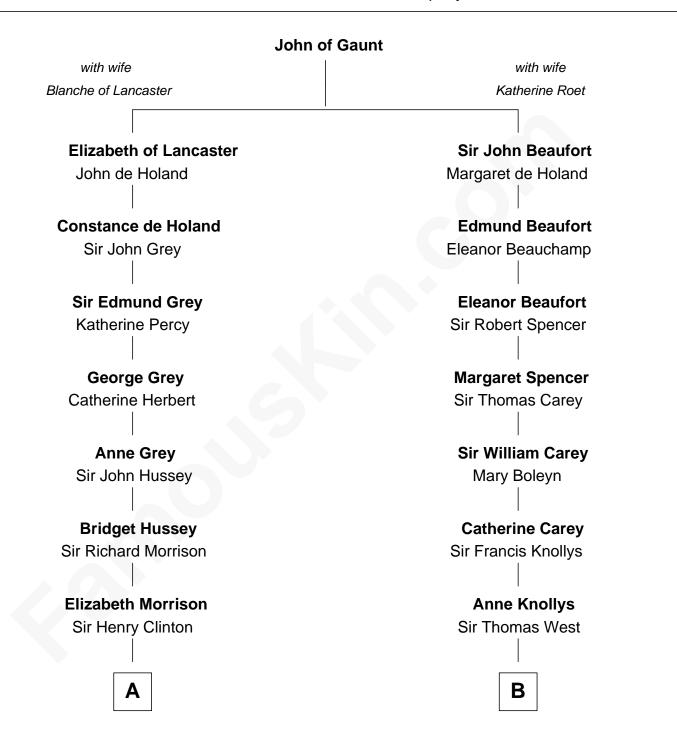

## FamousKin.com Relationship Chart of

George Clinton 4th U.S. Vice President

## 11th cousin 5 times removed of

## John D. Rockefeller

Founder of the Standard Oil Company

Sir Henry Clinton alias Fynes Elizabeth Hickman

Α

William Clinton Elizabeth Kennedy

James Clinton Elizabeth Smith

Charles Clinton Elizabeth Denniston

George Clinton 4th U.S. Vice President Elizabeth West

Β

Elizabeth Pelham John Humphrey

Anne Humphrey William Palmes

Susannah Palmes Samuel Avery

Humphrey Avery Jerusha Morgan

Solomon Avery Hannah Punderson

> Miles Avery Malinda Pixley

Lucy Avery Godfrey Lewis Rockefeller

William Avery Rockefeller Eliza Davison

John D. Rockefeller Founder of the Standard Oil Company