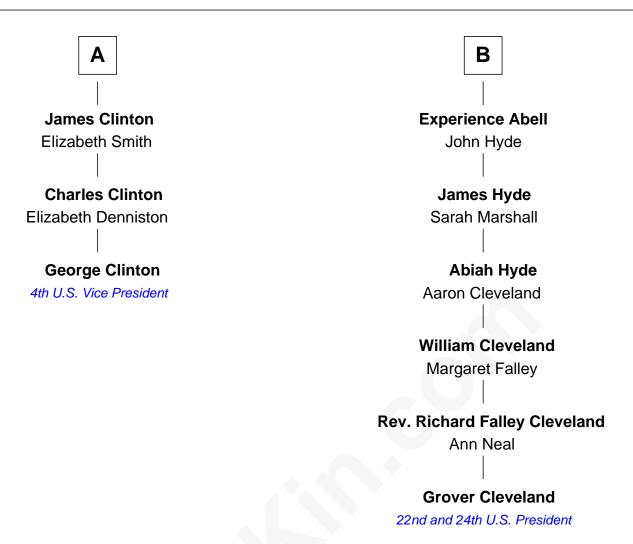

## FamousKin.com Relationship Chart of

**George Clinton** 

4th U.S. Vice President

9th cousin 3 times removed of

22nd and 24th U.S. President

## Sir John Sutton Elizabeth Berkeley Sir John Sutton Dudley Jane Sutton Elizabeth Bramshot Thomas Mainwaring **Edmund Dudley Cecily Mainwaring** John Cotton Elizabeth Grey **Sir George Cotton Elizabeth Dudley** William Stourton Mary Onley **Ursula Stourton Richard Cotton** Sir Edward Clinton Mary Mainwaring **Sir Henry Clinton Frances Cotton** Elizabeth Morrison George Abell Sir Henry Clinton alias Fynes **Robert Abell** Elizabeth Hickman Joanna - - - - -William Clinton Caleb Abell Elizabeth Kennedy Margaret Post В