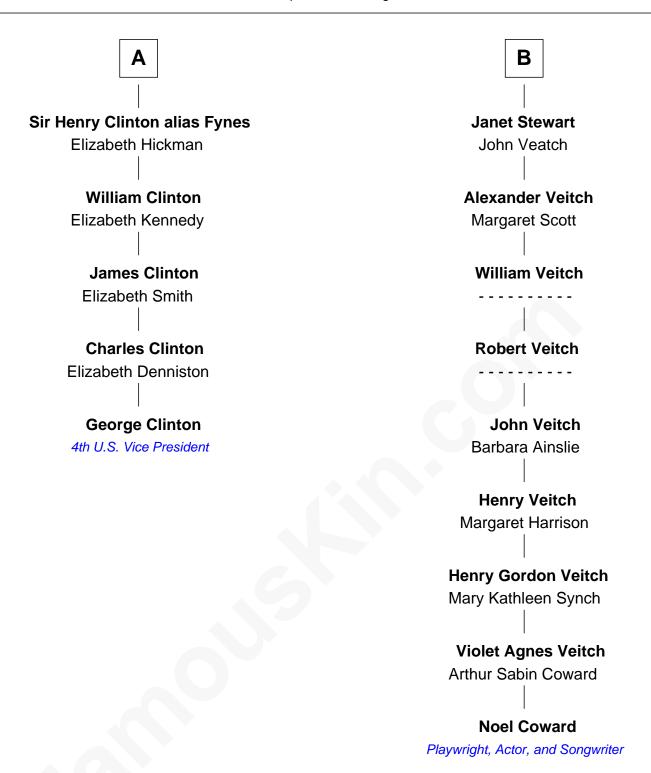

## FamousKin.com Relationship Chart of

**George Clinton** 

4th U.S. Vice President

11th cousin 4 times removed of

Playwright, Actor, and Songwriter

## **Thomas Holand** Joan Plantagenet John de Holand Sir Thomas de Holand Elizabeth of Lancaster Alice Fitzalan Constance de Holand Margaret de Holand Sir John Beaufort Sir John Grey Joan Beaufort **Sir Edmund Grey** Katherine Percy Sir James Stewart **George Grey Sir James Stewart** Catherine Herbert Margaret - - - - -**Anne Grey James Stewart** Catherine Rutherford Sir John Hussey **Bridget Hussey William Stewart** Sir Richard Morrison Christian Hay **James Stewart Elizabeth Morrison** Sir Henry Clinton Katherine Kerr В