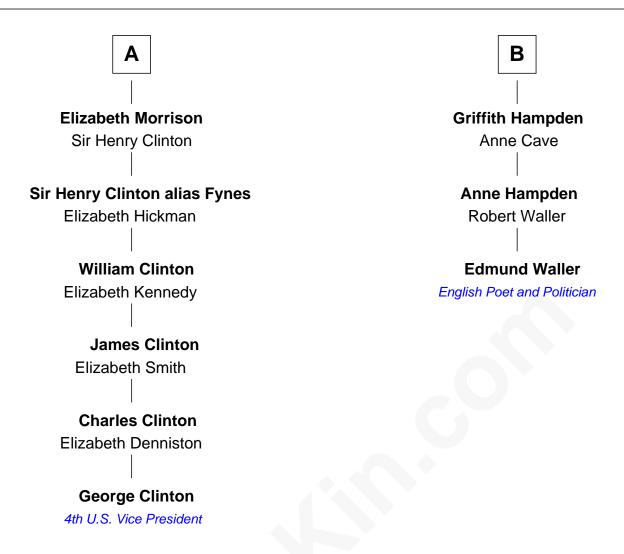

## FamousKin.com Relationship Chart of

**George Clinton** 

4th U.S. Vice President

9th cousin 3 times removed of

English Poet and Politician