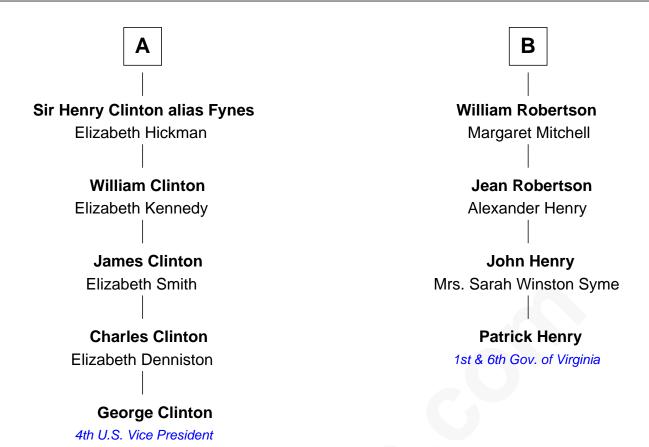

## FamousKin.com Relationship Chart of

**George Clinton** 

4th U.S. Vice President

10th cousin 1 time removed of

1st and 6th Governor of Virginia

## **Katherine Roet** John of Gaunt Joan Beaufort Sir John Beaufort Sir Ralph Neville Margaret de Holand **Eleanor Neville** Joan Beaufort Sir James Stewart Sir Henry Percy **Katherine Percy** John Stewart Sir Edmund Grey Eleanor Sinclair **George Grey Elizabeth Stewart** Catherine Herbert Alexander Robertson **Anne Grey** John Robertson Sir John Hussey Margaret Crichton **Bridget Hussey David Robertson** Sir Richard Morrison ---- Innes **Elizabeth Morrison** William Robertson Sir Henry Clinton Isabel Petrie В