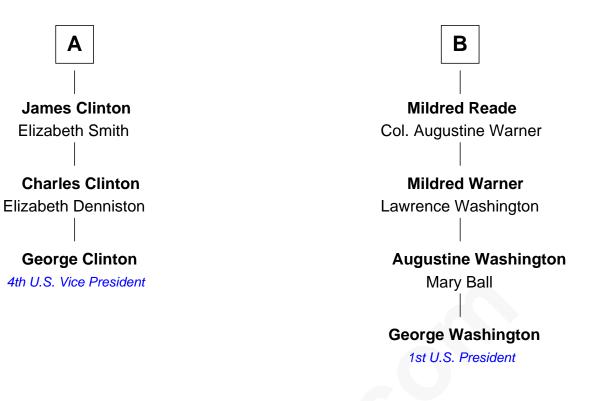

## FamousKin.com Relationship Chart of

George Clinton 4th U.S. Vice President

9th cousin 1 time removed of

## **George Washington**

1st U.S. President

Sir Henry Percy Eleanor Neville

Katherine Percy Sir Edmund Grey

George Grey Catherine Herbert

Anne Grey Sir John Hussey

Bridget Hussey Sir Richard Morrison

Elizabeth Morrison Sir Henry Clinton

Sir Henry Clinton alias Fynes Elizabeth Hickman

> William Clinton Elizabeth Kennedy

Sir Henry Percy Eleanor Poynings

Margaret Percy Sir William Gascoigne

Elizabeth Gascoigne Sir George Talboys

Anne Talboys Sir Edward Dymoke

Frances Dymoke Sir Thomas Windebank

Mildred Windebank Robert Reade

Col. George Reade Elizabeth Martiau

В