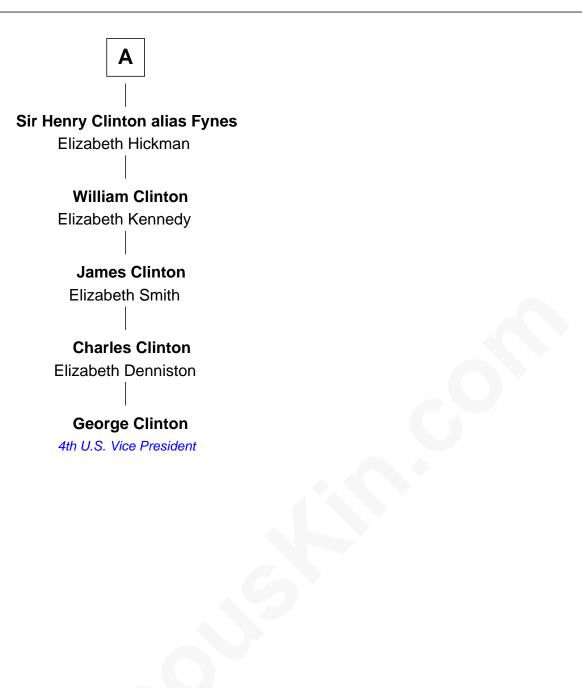

|
|                      |                             |
| Sir Walter Devereux  | Sir Thomas Parr             |
| Elizabeth Bromwich   | Alice Tunstall              |
| Sir Walter Devereux  | Sir William Parr            |
| Elizabeth Merbery    | Elizabeth FitzHugh          |
| Anne Devereux        | Sir Thomas Parr             |
| William Herbert      | Maud Green                  |
| Catherine Herbert    | Catherine Parr              |
| George Grey          | 6th Wife of King Henry VIII |
| Anne Grey            |                             |
| Sir John Hussey      |                             |
| Bridget Hussey       |                             |
| Sir Richard Morrison |                             |
| Elizabeth Morrison   |                             |

Sir Henry Clinton

Α