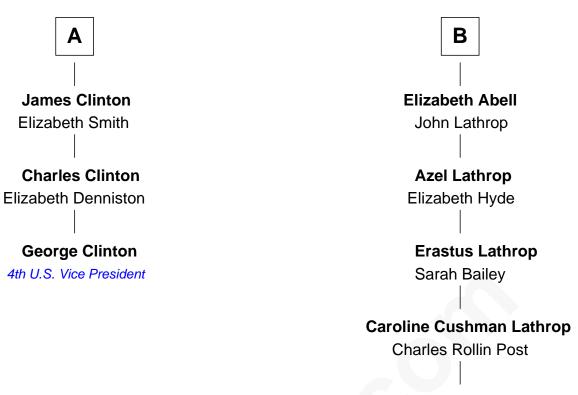

## FamousKin.com Relationship Chart of

George Clinton 4th U.S. Vice President

## 9th cousin 2 times removed of

**C. W. Post** Founder of Post Cereals

> Sir John Sutton Elizabeth Berkeley

Sir John Sutton Dudley Elizabeth Bramshot

> Edmund Dudley Elizabeth Grey

Elizabeth Dudley William Stourton

Ursula Stourton Sir Edward Clinton

Sir Henry Clinton Elizabeth Morrison

Sir Henry Clinton alias Fynes Elizabeth Hickman

> William Clinton Elizabeth Kennedy

Jane Sutton Thomas Mainwaring

Cecily Mainwaring John Cotton

Sir George Cotton Mary Onley

Richard Cotton Mary Mainwaring

Frances Cotton George Abell

Robert Abell Joanna - - - - -

Joshua Abell Bethiah Gager

В

**C. W. Post** Founder of Post Cereals