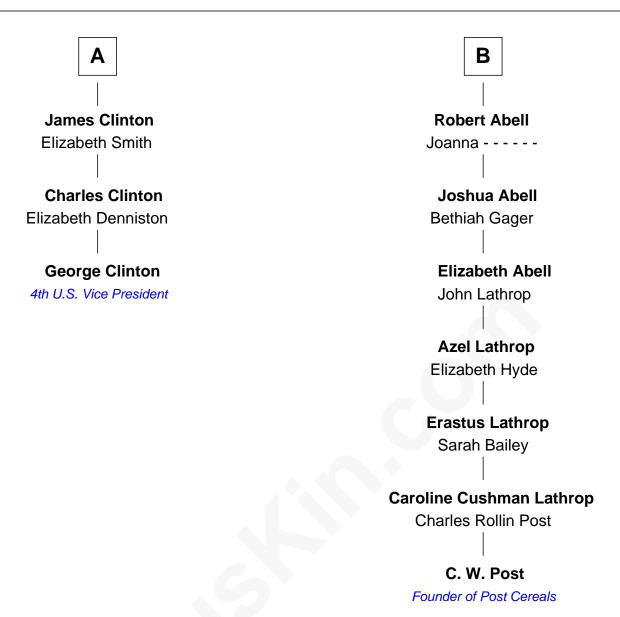

## FamousKin.com Relationship Chart of

**George Clinton** 

4th U.S. Vice President

9th cousin 4 times removed of

C. W. Post Founder of Post Cereals

## Sir Walter Devereux Elizabeth Merbery **Anne Devereux** Sir Walter Devereux William Herbert Anne Ferrers **Catherine Herbert Elizabeth Devereux** Sir Richard Corbet George Grey **Sir Robert Corbet Anne Grey** Sir John Hussey Elizabeth Vernon **Bridget Hussey Dorothy Corbet** Sir Richard Morrison Sir Richard Mainwaring **Elizabeth Morrison** Sir Arthur Mainwaring Sir Henry Clinton Margaret Mainwaring Sir Henry Clinton alias Fynes **Mary Mainwaring** Elizabeth Hickman Richard Cotton William Clinton **Frances Cotton** Elizabeth Kennedy George Abell В