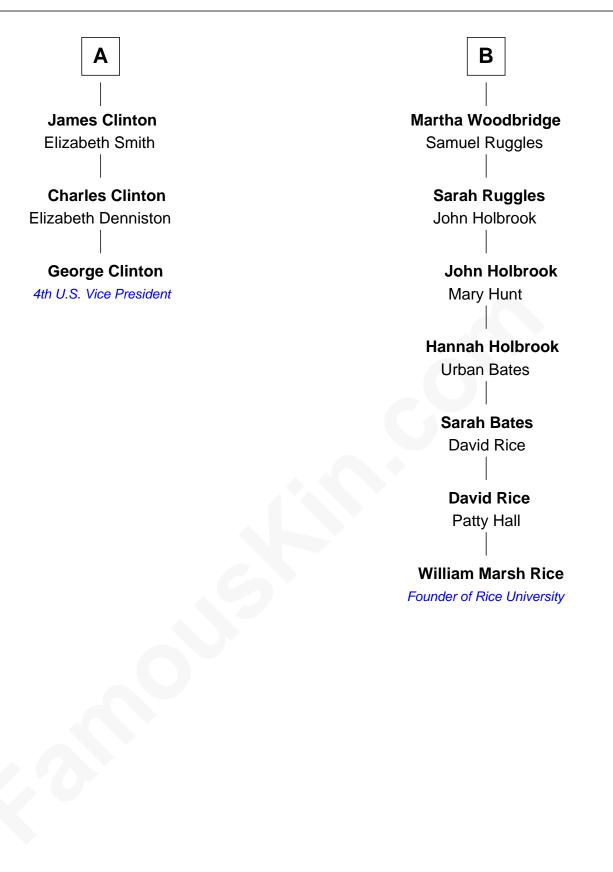

## FamousKin.com Relationship Chart of

George Clinton 4th U.S. Vice President

9th cousin 4 times removed of

## William Marsh Rice Founder of Rice University

Sir John Sutton Elizabeth Berkeley

Sir John Sutton Dudley Elizabeth Bramshot

> Edmund Dudley Elizabeth Grey

Elizabeth Dudley William Stourton

Ursula Stourton Sir Edward Clinton

Sir Henry Clinton Elizabeth Morrison

Sir Henry Clinton alias Fynes Elizabeth Hickman

> William Clinton Elizabeth Kennedy

> > Α

Sir Edmund Sutton Joyce Tiptoft

Sir Edward Sutton Cecily Willoughby

Sir John Sutton Cecily Grey

Sir Henry Dudley
----- Ashton
Probable

Roger Dudley Susanna Thorne

Gov. Thomas Dudley Dorothy York

Mercy Dudley Rev. John Woodbridge

В