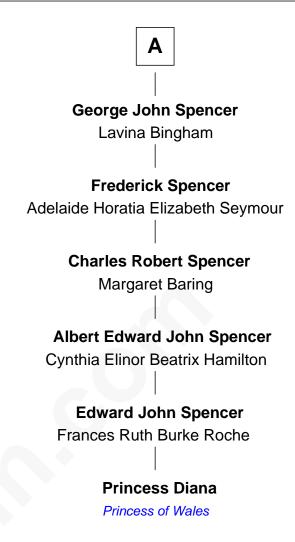

## **Sir Edward Clinton Ursula Stourton Sir Henry Clinton Frances Clinton** Elizabeth Morrison Giles Brydges Sir Henry Clinton alias Fynes **Catherine Brydges** Elizabeth Hickman Francis Russell William Clinton **Anne Russell** Elizabeth Kennedy George Digby **Ann Digby James Clinton** Elizabeth Smith Sir Robert Spencer **Charles Clinton** Sir Charles Spencer Elizabeth Denniston Anne Churchill **George Clinton** John Spencer 4th U.S. Vice President Georgiana Carolina Carteret John Spencer Margaret Georgiana Poyntz