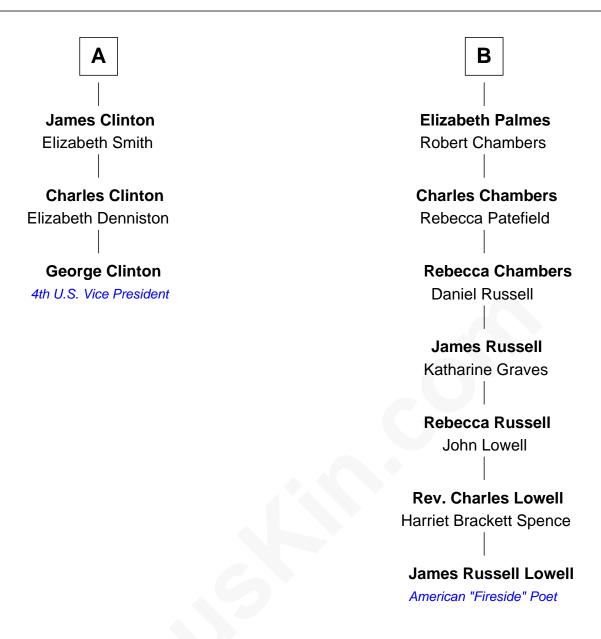

Elizabeth Morrison Sir Henry Clinton

Sir Henry Clinton alias Fynes Elizabeth Hickman

> William Clinton Elizabeth Kennedy

> > Α

Sir Walter Devereux Anne Ferrers

Elizabeth Devereux Sir Richard Corbet

Sir Robert Corbet Elizabeth Vernon

Sir Roger Corbet Anne Windsor

Margaret Corbet Sir Francis Palmes

Sir Francis Palmes Mary Hadnall

Andrew Palmes Elizabeth Harrison

В