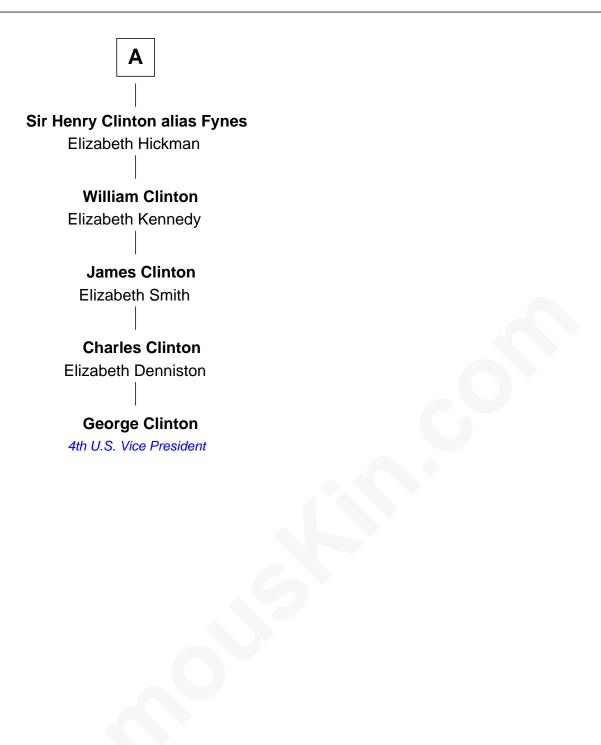

Sir John Grey Constance de Holand

Sir Edmund Grey Katherine Percy

George Grey Catherine Herbert

Anne Grey Sir John Hussey

Bridget Hussey Sir Richard Morrison

Elizabeth Morrison Sir Henry Clinton

Α

Ida Grey John Cokayne