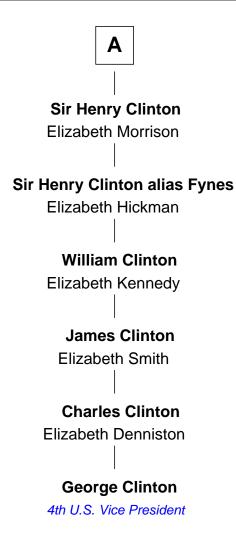

## FamousKin.com Relationship Chart of

**George Clinton** 

4th U.S. Vice President

5th cousin 7 times removed of

3rd Wife of King Henry VIII