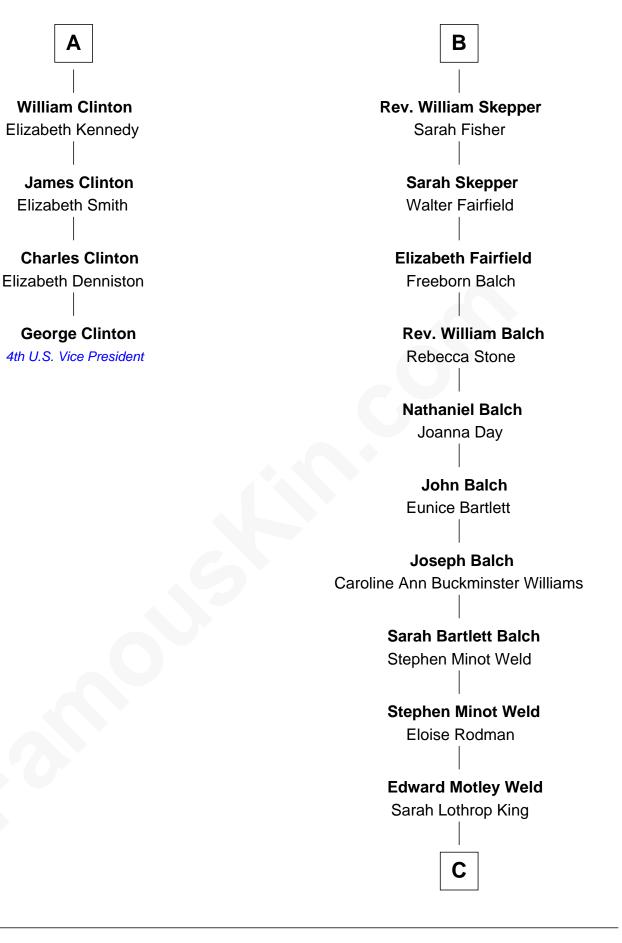

## FamousKin.com Relationship Chart of

George Clinton 4th U.S. Vice President

10th cousin 8 times removed of