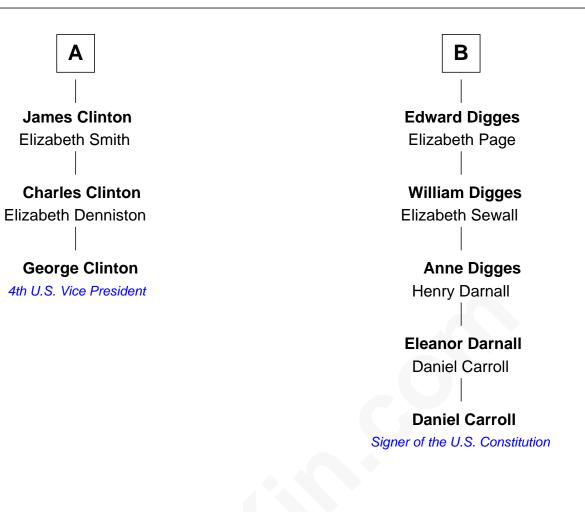

## FamousKin.com **Relationship Chart of**

**George Clinton** 4th U.S. Vice President

9th cousin 2 times removed of

**Daniel Carroll** Signer of the U.S. Constitution

Sir Henry Percy **Eleanor Neville Katherine Percy** Sir Henry Percy Sir Edmund Grey **Eleanor Poynings George Grey Henry Percy Catherine Herbert** Maud Herbert **Eleanor Percy** Anne Grey **Edward Stafford** Sir John Hussey **Mary Stafford Bridget Hussey** Sir Richard Morrison George Neville **Ursula Neville Elizabeth Morrison** Sir Henry Clinton Sir Warham St. Leger **Sir Henry Clinton alias Fynes** Anne St. Leger **Thomas Digges** 