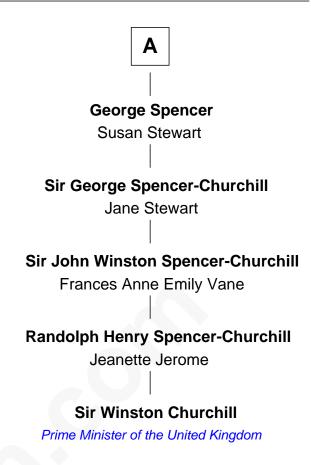

## **Sir Edward Clinton Ursula Stourton Sir Henry Clinton Frances Clinton** Elizabeth Morrison Giles Brydges Sir Henry Clinton alias Fynes **Catherine Brydges** Elizabeth Hickman Francis Russell **William Clinton Anne Russell** Elizabeth Kennedy George Digby **James Clinton Ann Digby** Elizabeth Smith Sir Robert Spencer **Charles Clinton** Sir Charles Spencer Elizabeth Denniston Anne Churchill **Sir Charles Spencer** Gen. James Clinton Elizabeth Trevor Mary DeWitt **DeWitt Clinton** Sir George Spencer Caroline Russell 6th Governor of New York