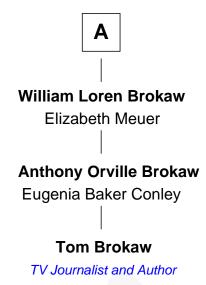

## FamousKin.com Relationship Chart of

**DeWitt Clinton** 

6th Governor of New York

4th cousin 5 times removed of

TV Journalist and Author

## Sara Joris Rapalje with husband with husband Hans Hansen Bergen Tunis Gysbert Bogaert Marritje Hansen Bergen **Catherine Teunis Bogaert** Jacob Rutsen Jan Teunis Van Middlesward **Margaret Rutsen** Sarah Teunis Van Middlesward John Brokaw William Nottingham **Mary Nottingham** John Brokaw **Egbert DeWitt** Maritje Van Cleef **Mary DeWitt** Bergon I. Brokaw Gen. James Clinton Jane Suydam **DeWitt Clinton** Joseph Brokaw Hannah Post 6th Governor of New York Joseph Brokaw Sarah Patterson **Richard Patterson Brokaw** Anna M. Hyde