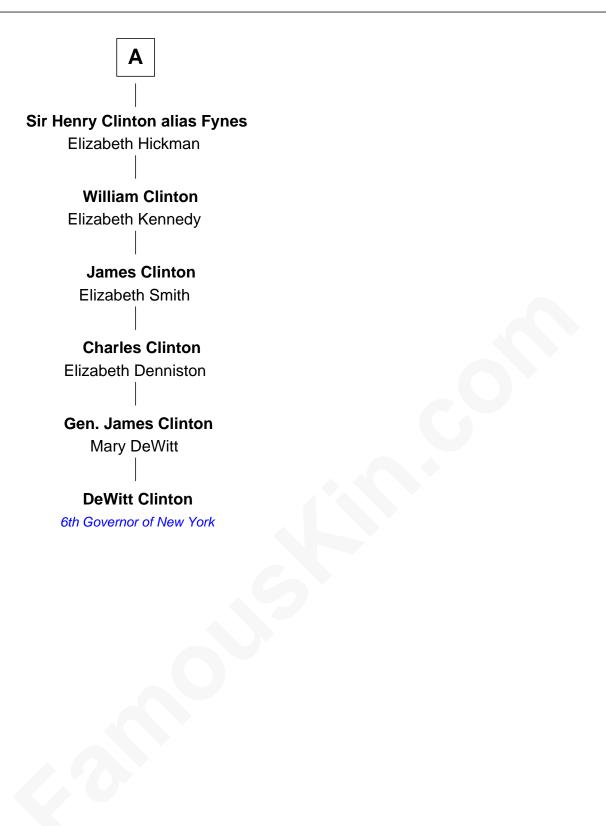

|
| Anne Devereux        | Sir Thomas Parr             |
| William Herbert      | Maud Green                  |
|                      |                             |
| Catherine Herbert    | Catherine Parr              |
| George Grey          | 6th Wife of King Henry VIII |
|                      | ů ,                         |
| Anne Grey            |                             |
| Sir John Hussey      |                             |
|                      |                             |
| Bridget Hussey       |                             |
| Sir Richard Morrison |                             |
|                      |                             |
| Elizabeth Morrison   |                             |
|                      |                             |

Sir Henry Clinton

Α