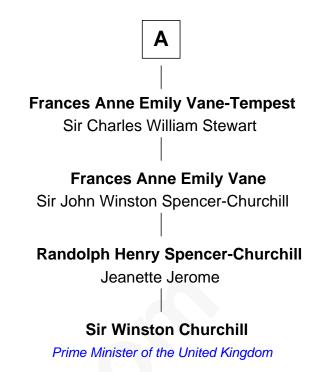

## Sir John Newdigate Anne Fitton **Sir Richard Newdigate Anne Newdigate** Juliana Leigh Sir Richard Skeffington **Mary Newdigate** Sir John Skeffington George Parker Mary Clotworthy **Sir Clotworthy Skeffington Richard Parker** Sarah Chilcot Rachael Hungerford Juliana Parker **Rachel Skeffington** Randal McDonnell Cecil Bowyer Sir William Bowyer Alexander McDonnell Anne Plunkett Anne Stonehouse **Penelope Bowyer** Sir Randal William McDonnell George John Cooke Letitia Morres **Penelope Anne Cooke** Anne Catherine McDonnell Robert Brudenell Sir Henry Vane Lt. Gen. James Brudenell Charge of the Light Brigade Leader