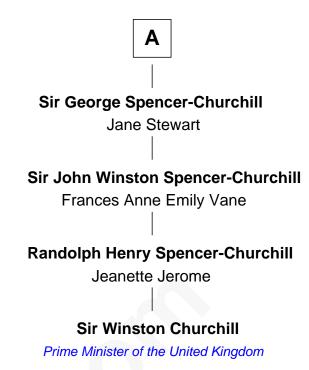

## **Thomas Howard** Catherine Knyvet **Catherine Howard Frances Howard** Sir William Cecil Sir Robert Carr **Charles Cecil Anne Carr** Diana Maxwell Sir William Russell **Frances Cecil** William Russell Sir William Bowyer Rachel Wriothesley **Cecil Bowyer** Sir Wriothesley Russell Juliana Parker Elizabeth Howland Sir William Bowyer John Russell Gertrude Leveson-Gower Anne Stonehouse **Penelope Bowyer Caroline Russell** George John Cooke Sir George Spencer **Penelope Anne Cooke George Spencer** Robert Brudenell Susan Stewart Lt. Gen. James Brudenell Charge of the Light Brigade Leader