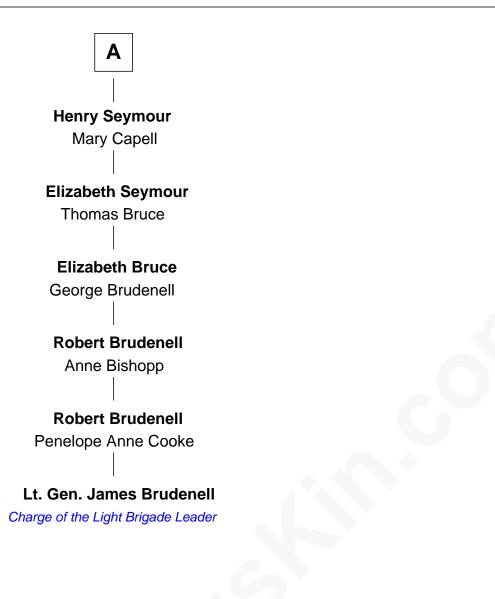

## FamousKin.com Relationship Chart of

Lt. Gen. James Brudenell Leader of the "Charge of the Light Brigade"

3rd cousin 9 times removed of

## Sir Laurence Cheney

Elizabeth Cheney Sir John Say

Anne Say Sir Henry Wentworth

Margery Wentworth Sir John Seymour

Edward Seymour Anne Stanhope

Edward Seymour Katherine Grey

Edward Seymour Honora Rogers

Sir William Seymour Frances Devereux

Elizabeth Cheney Sir Frederick Tilney

Elizabeth Tilney Sir Thomas Howard

Sir Edmund Howard Joyce Culpeper

Catherine Howard 5th Wife of King Henry VIII