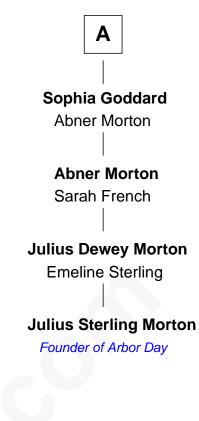

## **Julius Sterling Morton**

Founder of Arbor Day

| Sir William Cope<br>Jane Spencer |                  |
|----------------------------------|------------------|
|                                  |                  |
|                                  |                  |
| Sir John Cope                    | Sir Anthony Cope |
| Bridget Raleigh                  | Jane Crewe       |
| Elizabeth Cope                   | Edward Cope      |
| John Dryden                      | Elizabeth Mohun  |
| Nicholas Dryden                  | Ursula Cope      |
| Mary Emyley                      | John D'Oyly      |
| Elizabeth Dryden                 | Priscilla D'Oyly |
| Rev. Thomas Swift                | Edward Goddard   |
| Jonathan Swift                   | William Goddard  |
| Abigail Erick                    | Elizabeth Miles  |
| Jonathan Swift                   | Edward Goddard   |
| Author of Gulliver's Travels     | Susannah Stone   |
|                                  | Ebenezer Goddard |
|                                  | Sibil Brigham    |