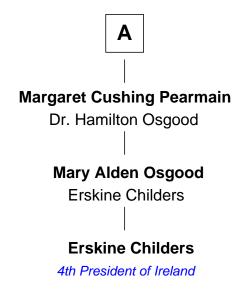

## FamousKin.com Relationship Chart of

**Erskine Childers** 

4th President of Ireland

7th cousin 2 times removed of

29th Governor of Maine