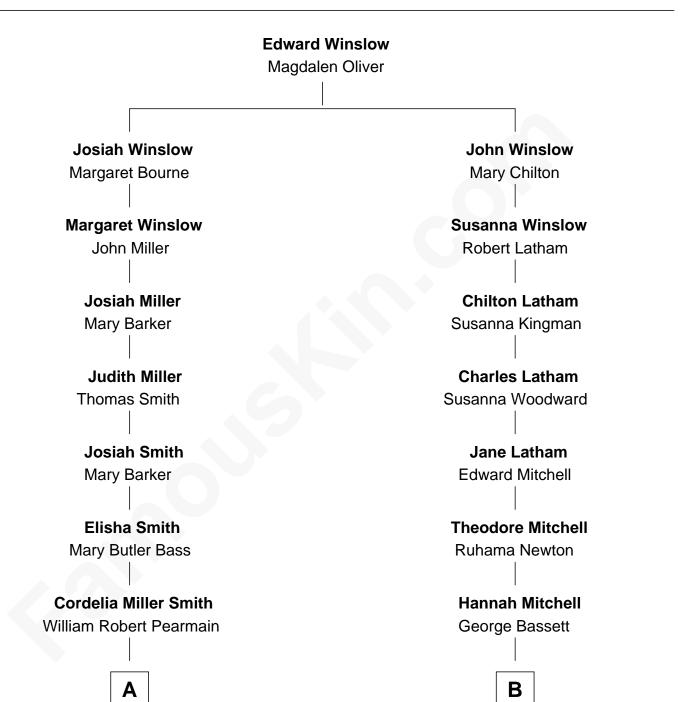

## FamousKin.com Relationship Chart of

Erskine Childers 4th President of Ireland

## Nat Faxon

Actor, Comedian, Director and Screenwriter

MADDIEL

Vorst

Α

Margaret Cushing Pearmain Dr. Hamilton Osgood

> Mary Alden Osgood Erskine Childers

Erskine Childers 4th President of Ireland В

Mary F. Bassett Ira M. Conant

Herbert Ira Conant Alleda B. Pierce

Marie Bassett Conant Dr. Nathaniel Wales Faxon

William Otis Faxon

Frances Mary Parker

Dr. David Parker Faxon

Monica Andrea Kersten

Nat Faxon