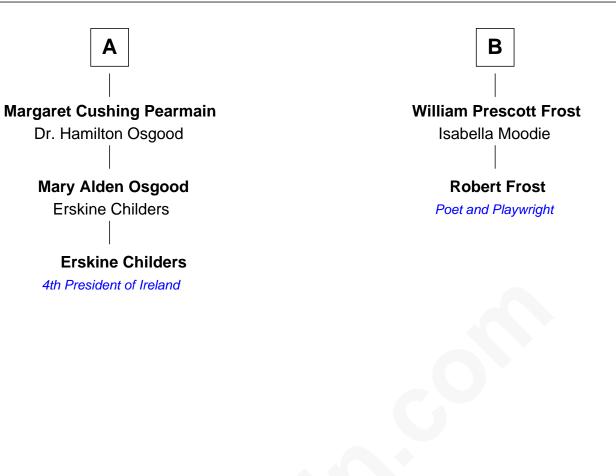

## FamousKin.com Relationship Chart of

Erskine Childers 4th President of Ireland

## 8th cousin 1 time removed of

Robert Frost Poet and Playwright

| Thomas Savage           |                        |
|-------------------------|------------------------|
| with wife               | with wife              |
| Faith Hutchinson        | Mary Symmes            |
|                         |                        |
| Hannah Savage           | Sarah Savage           |
| Benjamin Gillam         | Col. John Higginson    |
| Hannah Gillam           | John Higginson         |
| Samuel Phillips         | Hannah Gardner         |
| Mary Phillips           | Elizabeth Higginson    |
| Peter Butler            | Rev. Benjamin Prescott |
| Hannah Butler           | Elizabeth Prescott     |
| Moses Bass              | William Frost          |
| Moses Belcher Bass      | William Frost          |
| Margaret Sprague        | Sarah Holt             |
| Mary Butler Bass        | Samuel Abbott Frost    |
| Elisha Smith            | Mary Blunt             |
| Cordelia Miller Smith   | William Prescott Frost |
| William Robert Pearmain | Judith Colcord         |
| Α                       | В                      |