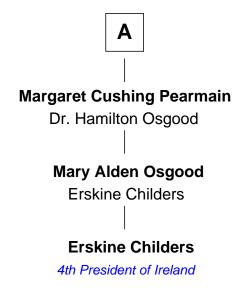

## FamousKin.com Relationship Chart of

**Erskine Childers** 

4th President of Ireland

7th cousin 2 times removed of

**Edward Winslow** Magdalen Oliver **Josiah Winslow John Winslow** Mary Chilton Margaret Bourne **Edward Winslow Margaret Winslow** John Miller Elizabeth Hutchinson Josiah Miller **Anna Winslow** Mary Barker John Taylor **Judith Miller Elizabeth Taylor** Thomas Smith Nathaniel Greene **Josiah Smith** John Greene Azubah Ward Mary Barker **Elisha Smith Lucretia Greene** Mary Butler Bass Elijah Mason **Cordelia Miller Smith Arabella Greene Mason** William Robert Pearmain Zebulon Rudolph Lucretia (Rudolph) Garfield