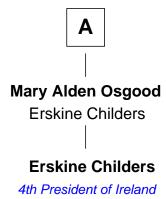

## FamousKin.com Relationship Chart of

**Erskine Childers** 

4th President of Ireland

6th cousin 2 times removed of

Founder of the Mormon Church