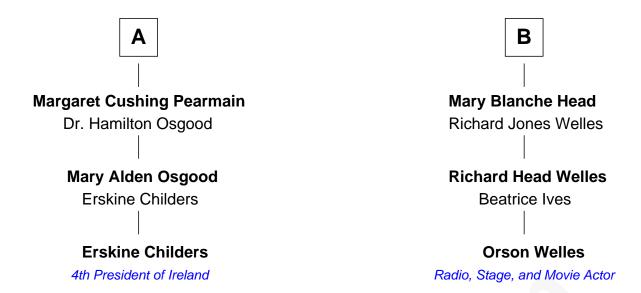

## **Erskine Childers**

4th President of Ireland

9th cousin of

Radio, Stage, and Movie Actor

## **Edward Winslow** Magdalen Oliver **Josiah Winslow Kenelm Winslow** Margaret Bourne Ellen Newton **Ellen Winslow Margaret Winslow** John Miller Samuel Baker Josiah Miller Samuel Baker Sarah Snow Mary Barker **Judith Miller** Sarah Baker Thomas Smith Fobes Little **Ruth Little Josiah Smith** Jonathan Head Mary Barker **Elisha Smith** Jonathan Head Mary Butler Bass Hepzibah Livermore **Cordelia Miller Smith Orson Sherman Head** Mary Jane Treadwell William Robert Pearmain В