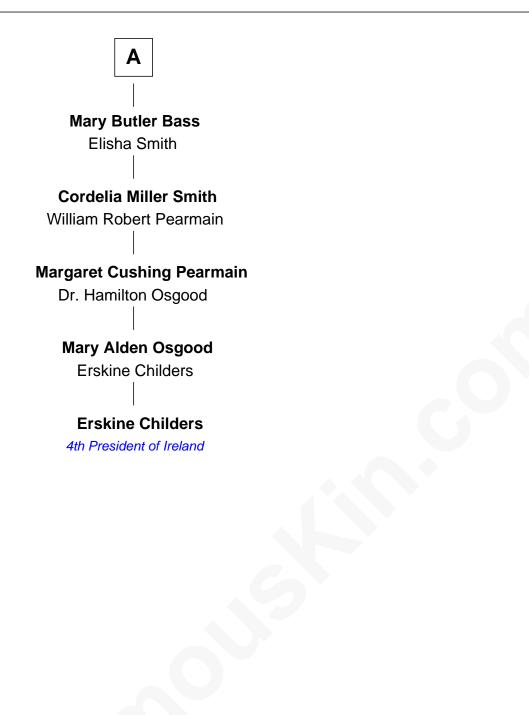

## FamousKin.com Relationship Chart of

Erskine Childers 4th President of Ireland

7th cousin 4 times removed of