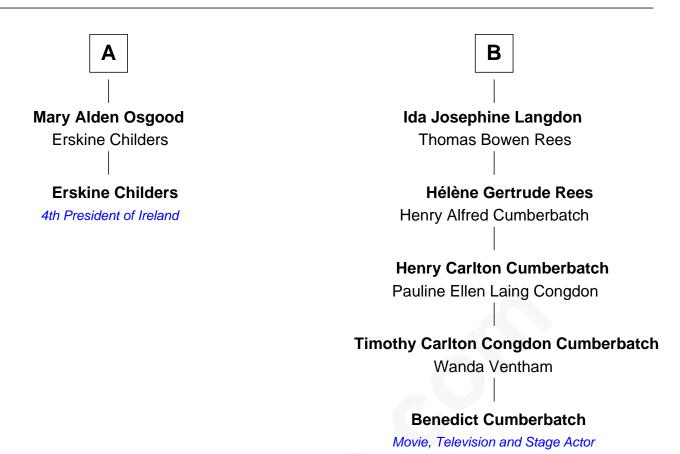

## FamousKin.com Relationship Chart of

Erskine Childers
4th President of Ireland

8th cousin 3 times removed of

John Alden Priscilla Mullins Ruth Alden John Alden John Bass Elizabeth Phillips Zachariah Alden Joseph Bass Mary Belcher Mary Viall **Moses Bass** Mary Alden Samuel Kneeland Hannah Butler **Moses Belcher Bass Mary Kneeland Thomas Walley** Margaret Sprague **Mary Butler Bass Mary Walley** Elisha Smith John Langdon John Walley Langdon **Cordelia Miller Smith** William Robert Pearmain Rebecca Cordis Joseph Langdon **Margaret Cushing Pearmain** Louisa Christine Gout Dr. Hamilton Osgood В