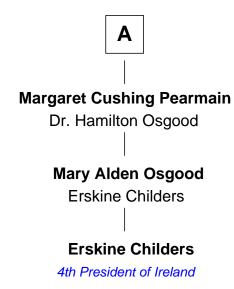

## FamousKin.com Relationship Chart of

**Erskine Childers** 

4th President of Ireland

7th cousin 2 times removed of

Franklin D. Roosevelt

32nd U.S. President