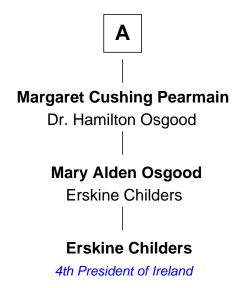

## FamousKin.com Relationship Chart of

## **Erskine Childers**

4th President of Ireland

7th cousin 2 times removed of

**Dwarf Circus Performer** 