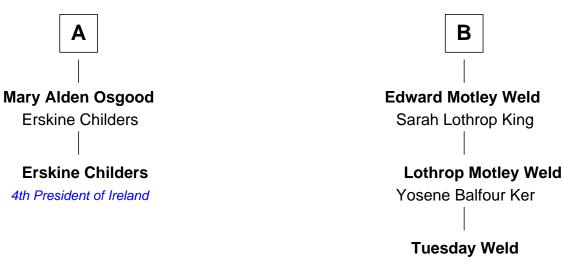

## FamousKin.com Relationship Chart of

Erskine Childers 4th President of Ireland

8th cousin 1 time removed of

**Tuesday Weld** TV and Movie Actress

| Griffith Bowen<br>Margaret Fleming |                      |
|------------------------------------|----------------------|
|                                    |                      |
|                                    |                      |
| Henry Bowen                        | Margaret Bowen       |
| Elizabeth Johnson                  | John Weld            |
|                                    |                      |
| Isaac Bowen                        | Joseph Weld          |
| Elizabeth Tucker                   | Sarah Faxon          |
|                                    |                      |
| Elizabeth Bowen                    | Joseph Weld          |
| Elisha Barker                      | Martha Child         |
|                                    |                      |
| Mary Barker                        | Eleazer Weld         |
| Josiah Smith                       | Mary Hatch           |
|                                    |                      |
| Elisha Smith                       | William Gordon Weld  |
| Mary Butler Bass                   | Hannah Minot         |
|                                    |                      |
| Cordelia Miller Smith              | Stephen Minot Weld   |
| William Robert Pearmain            | Sarah Bartlett Balch |
|                                    |                      |
| Margaret Cushing Pearmain          | Stephen Minot Weld   |
| Dr. Hamilton Osgood                | Eloise Rodman        |
|                                    |                      |

Α

© 2010-2024 FamousKin.com

В

TV and Movie Actress