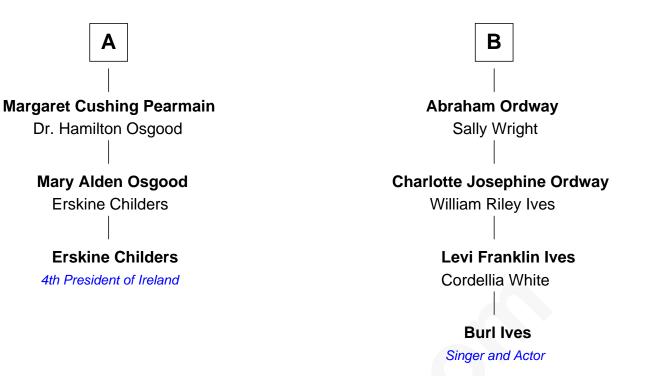

## FamousKin.com Relationship Chart of

Erskine Childers 4th President of Ireland

## 9th cousin 1 time removed of

Burl Ives Singer and Actor

**Edward Winslow** Magdalen Oliver **Josiah Winslow John Winslow** Margaret Bourne Mary Chilton **Margaret Winslow** Susanna Winslow John Miller Robert Latham **Josiah Miller** Hannah Latham Mary Barker Joseph Washburn **Judith Miller Rebecca Washburn Thomas Smith David Johnson David Johnson Josiah Smith** Susanna Willis Mary Barker **Elisha Smith** Willis Johnson Jemima Smith Mary Butler Bass **Cordelia Miller Smith** Susannah Johnson William Robert Pearmain Aaron Ordway

Β