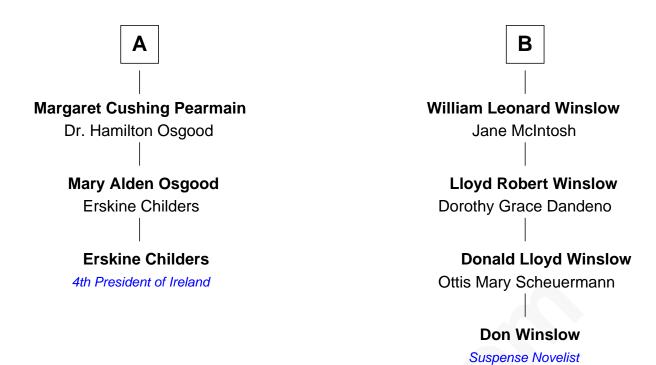

## FamousKin.com Relationship Chart of

**Erskine Childers** 

4th President of Ireland

9th cousin 1 time removed of

Author and Screenwriter