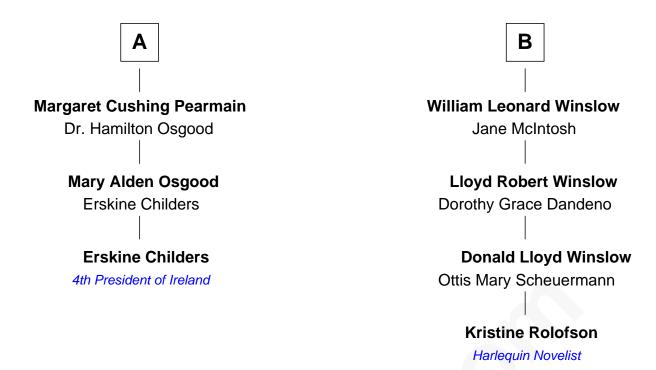

## FamousKin.com Relationship Chart of

**Erskine Childers** 

4th President of Ireland

9th cousin 1 time removed of

Harlequin Novelist