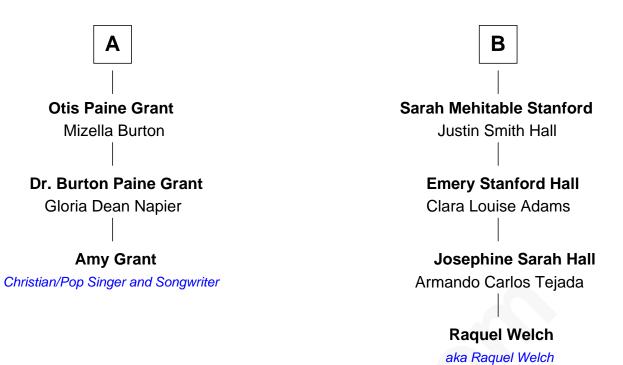

## FamousKin.com Relationship Chart of

Amy Grant Christian/Pop Singer and Songwriter

9th cousin 1 time removed of

## Raquel Welch Movie Actress

| John Waite           |                    |
|----------------------|--------------------|
| Mary                 | / Hills            |
|                      |                    |
| Samuel Waite         | Sarah Waite        |
| Mehitable Bucknam    | Nathaniel Stone    |
| Tabitha Waite        | Jonathan Stone     |
| William Paine        | Abiel Bigelow      |
| William Paine        | Simeon Stone       |
| Mary Bull            | Hannah Kendall     |
| Lemuel Paine         | Hannah Stone       |
| Rachel Carpenter     | Benjamin Dexter    |
| Frederic Paine       | Hannah Dexter      |
| Abial Ware           | Benjamin Morton    |
| Timothy Otis Paine   | Eunice Morton      |
| Agnes Howard         | Jonathan Stanford  |
| Isabel Paine         | Emery Stanford     |
| Henry Hastings Grant | Mary Lydia Elliott |
| Α                    | В                  |