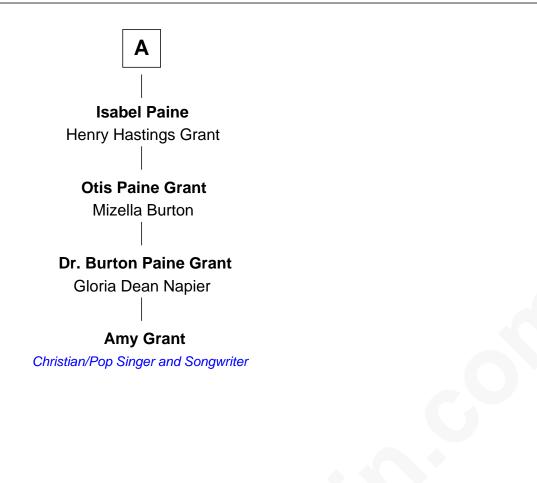

## FamousKin.com Relationship Chart of

Amy Grant Christian/Pop Singer and Songwriter

6th cousin 4 times removed of

## Peter T. Washburn

31st Governor of Vermont

-

----

| Experience Mitchell |                          |
|---------------------|--------------------------|
| with wife           | with wife                |
| Mary                | Jane Cooke               |
|                     |                          |
| Hannah Mitchell     | Elizabeth Mitchell       |
| Joseph Hayward      | John Washburn            |
|                     |                          |
| Mary Hayward        | Joseph Washburn          |
| Thomas Ames         | Hannah Latham            |
|                     |                          |
| Thomas Ames         | Joseph Washburn          |
| Keziah Howard       | Hannah Johnson           |
|                     |                          |
| Keziah Ames         | Seth Washburn            |
| David Howard        | Mary Harwood             |
|                     |                          |
| Amasa Howard        | Asa Washburn             |
| Mary Howard         | Sarah Upham              |
|                     |                          |
| Rev. Adonis Howard  | Reuben Washburn          |
| Catherine Holman    | Hannah Blaney Thacher    |
|                     |                          |
| Agnes Howard        | Peter T. Washburn        |
| Timothy Otis Paine  | 31st Governor of Vermont |
|                     |                          |
| · ·                 |                          |
| Α                   |                          |