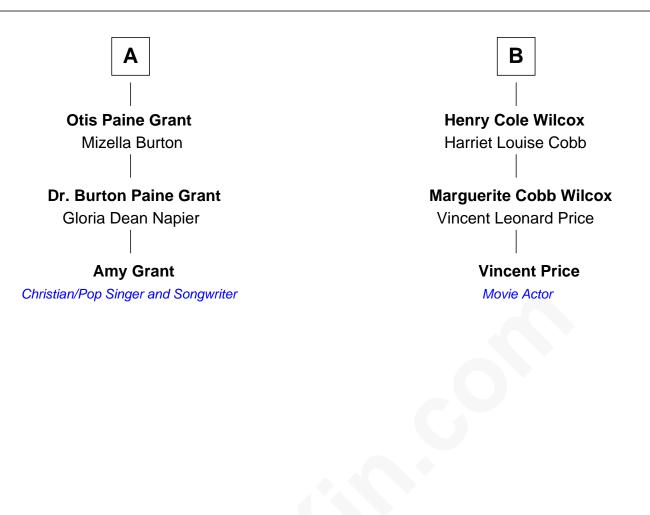

## FamousKin.com Relationship Chart of

Amy Grant Christian/Pop Singer and Songwriter

9th cousin of

## Vincent Price Movie Actor

John Howard Martha Hayward **Ephraim Howard Elizabeth Howard** Mary Keith Edward Fobes **David Howard** Elizabeth Fobes **Bethiah Leonard** Joseph Keith **David Howard** Martha Keith Keziah Ames **Constant Southworth** Amasa Howard **Elizabeth Southworth** Mary Howard Joseph Cole Rev. Adonis Howard **Luther Cole Catherine Holman** Mary Gould **Agnes Howard** Henry Stephen Cole **Timothy Otis Paine** Victorie Desnoyers **Isabel Paine** Mary Louise Cole Henry Hastings Grant Eben North Wilcox