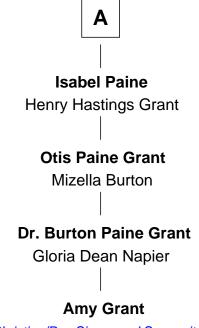

## FamousKin.com Relationship Chart of

**Amy Grant** 

Christian/Pop Singer and Songwriter

6th cousin 4 times removed of

President of Harvard University

Christian/Pop Singer and Songwriter

Amy Grant photo by Ruth Daniel (CC BY 2.0)